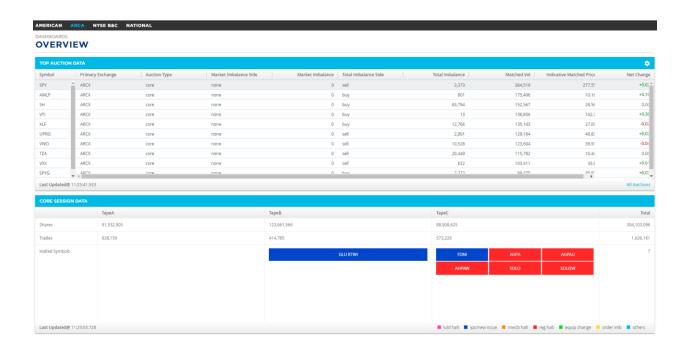

### **OVERVIEW**

- o Displays the selected market's Top Ten Auction by Matched Volume
- o Displays Core Session Data
  - Trades broken down by Tape
  - Shares traded broken down by Tape
  - Halted Symbols broken down by Tape
    - Color coded by Halt Type