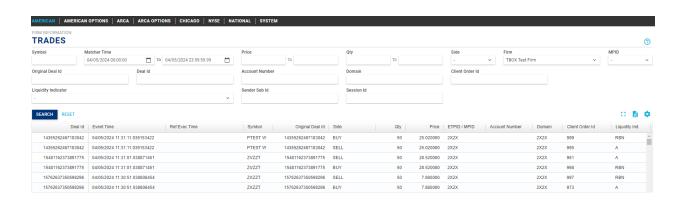

### Trades

Query trades based on the following criteria after hitting  ${ extstyle Q}$ 

- Symbol
- Matcher Date and Time
- Price
- Quantity
- Side
- Firm
- ETPID/MPID
- Original Deal IdDeal ID

- Account Number
- Domain
- Client Order ID
- Liquidity Indicator
- Sender Sub ID
- Session ID
- o Exportable to Excel
- Display Grid is customizable using the "GEAR" icon
- o Help button defines each column and their contents on the current page with a pop-out glossary