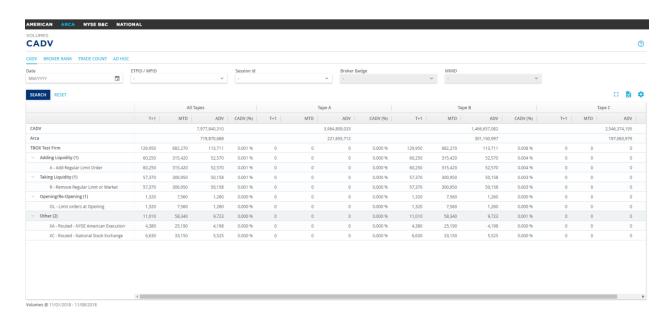

#### **CADV**

- Summary of CADV for a specific date
- Summary of Firm Volume by liquidity tag for a specific date
  - o Exportable to Excel 👱
  - O Display Grid is customizable using the "GEAR" icon
  - o Help button defines each column and their contents on the current page with a pop-out glossary