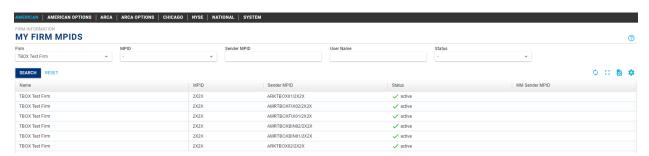

### My Firm MPIDs

- o Query Session Details based on the following criteria:
  - Firm

- MPID free form text
- SENDER MPID free form text
- User Name
- Status
  - All
  - Active
  - Prospect
  - Inactive
- o Exportable to Excel
- O Display Grid is customizable by selecting/unselecting columns