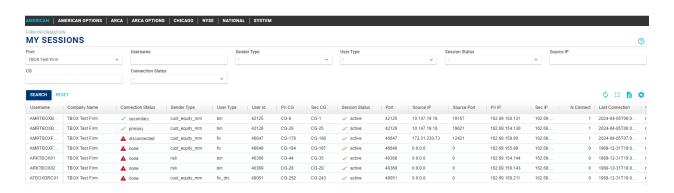

### My Sessions

- O Query Session Details based on the following criteria:
  - Firm
  - Username
  - Sender Type
    - Algo
    - Broker
    - Customer Equity MM
    - Direct to Broker
    - DMM
    - Options MM
    - Service Bureau
  - User Type
    - Binary
    - Binary Drop Copy
    - FIX
    - FIX Drop Copy
  - Session Status

- Αll
- Active- session is connected and live
- Prospect- session is connected but not live
- Inactive- session is not connected
- Source IP
- CG (Customer Gateway)
- **Connection Status** 
  - Αll
  - Connected
  - Primary
  - Secondary
  - Disconnected
  - None
- Exportable to Excel

- Display Grid is customizable using the "GEAR" icon
- Help button defines each column on the current page with a pop-out glossary