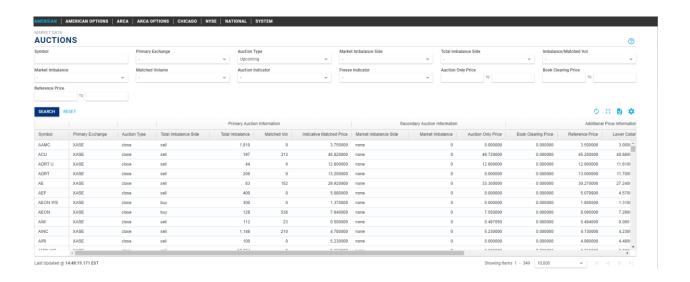

### **Auctions**

- o Query Auction Data based on the following criteria:
  - Symbol
  - Primary Exchange
  - Auction Type
    - Early Morning
    - Core
    - Closing
    - Reopening
    - IPO
  - Market Imbalance Side
    - Buy
    - Sell
    - None

- Cross
- Market Imbalance
- Total Imbalance Side
  - Buy
  - Sell
  - None
  - Cross
- Imbalanced/Matched Volume
- Market Imbalance
- Matched Volume
- Auction Indicator
- Freeze Indicator
- Auction Only Price
- Book Clearing Price
- Reference Price
- o Exportable to Excel

- O Display Grid is customizable using the "GEAR" icon
- o Can be set to Auto-Refresh
- Help button defines each column on the current page with a pop-out glossary