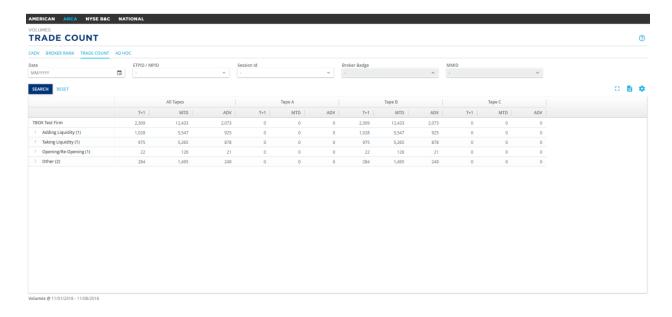

### **Trade Count**

- Count of Trades by liquidity codes for a specific day
- Exportable to Excel
- Display Grid is customizable using the "GEAR" icon
- Help button defines each column and their contents on the current page with a pop-out glossary