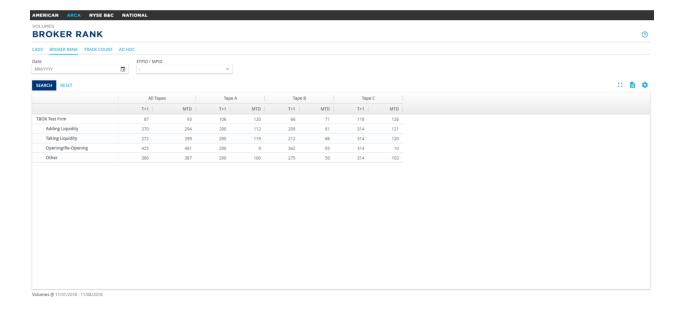

### **Broker Rank**

- Ranking of Firms by liquidity type
- Exportable to Excel

- Display Grid is customizable using the "GEAR" icon
- Help button defines each column and their contents on the current page with a pop-out glossary